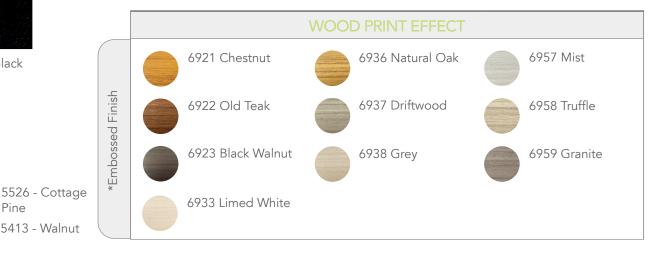

#### **SLAT FINISHES**

Available in both 50mm and 63mm slat sizes, five solid painted with a smooth finish, five solid painted with an embossed finish and 10 wood print effect colours.

\* Embossed describes a textured and wood-grain effect finish on the slats