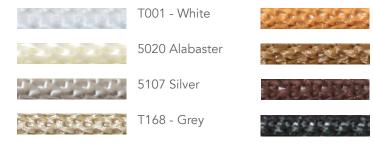

### **CORD COLOURS**

A variety of cord colours which are colour coordinated to match the Albaro venetians.