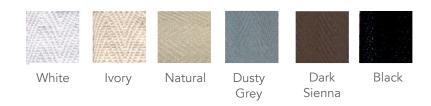

9

769

- Tightest slat closure on the market for increased room darkening
- Patented privacy slat reducing light bleed and offering more privacy
- Superior lift and tilt system for a smooth operation and reduced pull force
- Ideal for large window expanses, our maximum blind width is over 2 metres
- Hardwearing, durable and easy to clean



The beautiful fit of made-to-measure versus off-the-shelf





## POLYDECO HEADRAIL

The decorative polydeco headrail comes as standard with your new venetian blinds order.

It comes in 16 colourcoordinated options. One of the main benefits to this addition is it can be installed with or without a valance and looks beautiful either way!

Pine

5413 - Walnut

T201 - Black

5430 - Mahogany

#### **CLOTH TAPES**

Choose from 6 plain cloth tape colours



### **CORD COLOURS**

A variety of cord colours which are colour coordinated to match the Albaro venetians.



#### **SLAT FINISHES**

Available in both 50mm and 63mm slat sizes, five solid painted with a smooth finish, five solid painted with an embossed finish and 10 wood print effect colours.





\* Embossed describes a textured and wood-grain effect finish on the slats