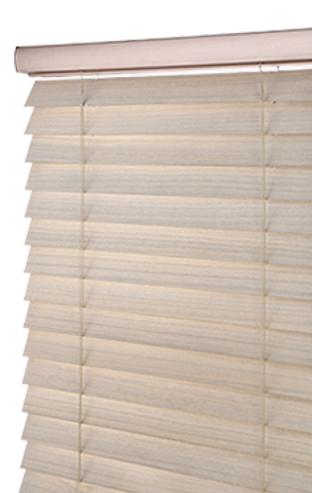

A fauxwood range that has all the style of real wood venetian, but is made from a practical and manmade polyvinyl material that stands up to the daily wear and tear of a family home. Safety comes as standard; all of our blinds ranges are fully compliant with the child safety requirements of BS EN 13120.

#### **SLAT FINISHES**

Available in both 50mm and 63mm slat sizes, five solid painted with a smooth finish, five solid painted with an embossed finish and 10 wood print effect colours.

\* Embossed describes a textured and wood-grain effect finish on the slats