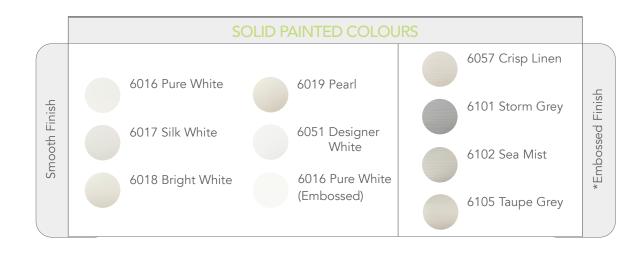

#### **SLAT FINISHES**

Available in both 50mm and 63mm slat sizes, five solid painted with a smooth finish, five solid painted with an embossed finish and 10 wood print effect colours.

\* Embossed describes a textured and wood-grain effect finish on the slats