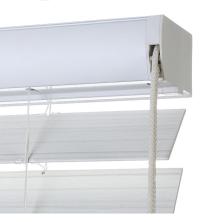

## POLYDECO HEADRAIL

The decorative polydeco headrail comes as standard with your new venetian blinds order.

It comes in 16 colourcoordinated options. One of the main benefits to this addition is it can be installed with or without a valance and looks beautiful either way!